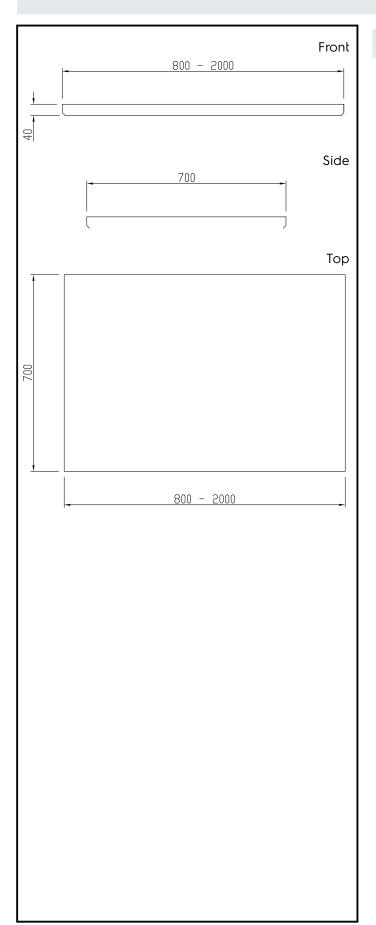

## **Key Information:**

External dimensions, Width:

121103 (TPLA9)900 mmExternal dimensions, Depth:700 mmExternal dimensions, Height:40 mmWorktop thickness:40 mmNet weight:31 kg